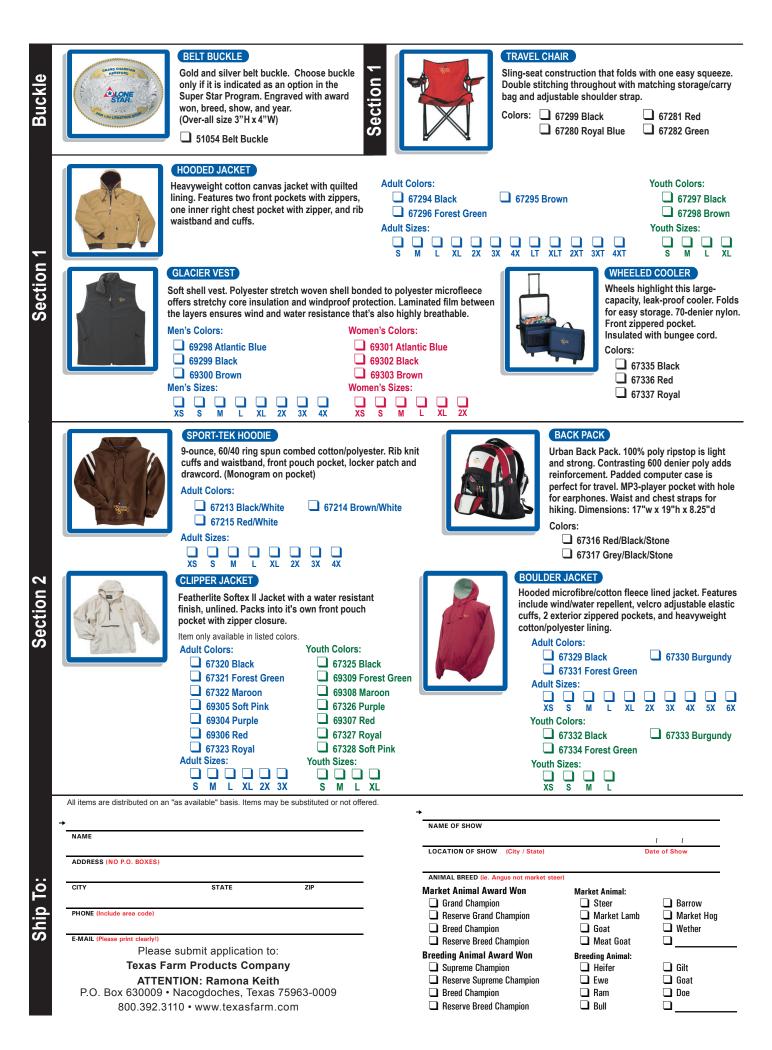

Please read Official Rules & Qualifications before filling out application. Fill out the award section on back after you have determined which prize you are eligible to receive.

### AWARD APPLICATION Lone Star Super Star Awards (July 1, thru June 30)

| DATE                   |                                   | FOF                                                                         | R OFFICE USE ONLY                                                |
|------------------------|-----------------------------------|-----------------------------------------------------------------------------|------------------------------------------------------------------|
|                        |                                   | PRIZE                                                                       | SALESMAN# AMT.                                                   |
| PLEASE PRINT CLEARL    | Y AND FILL OUT ENTIRE APPLICATION | CLASS SHOWN (CHECK ONE                                                      | E):                                                              |
| WINNER'S NAME          |                                   | MARKET STEER                                                                | MARKET HOG                                                       |
|                        |                                   | □ BULL BREED                                                                | PEN OF BROILERS                                                  |
| MAILING ADDRESS        |                                   | BEEF BREED FEMALE                                                           | BANTAM of SHOW                                                   |
|                        |                                   | DAIRY FEMALE                                                                | PEN of RABBITS                                                   |
|                        |                                   | HALTER HORSE                                                                | BREEDING SHEEP                                                   |
| CITY, STATE, ZIP       |                                   | MARKET LAMB                                                                 | BREEDING HOGS                                                    |
|                        |                                   | MARKET GOAT                                                                 | BREEDING GOATS                                                   |
| PHONE                  |                                   | AWARD WON:                                                                  | LEVEL:                                                           |
|                        |                                   | GRAND CHAMPION                                                              |                                                                  |
| SIGNATURE              | DATE                              | RESERVE GRAND CHAMPION                                                      | DISTRICT/REGIONAL                                                |
|                        |                                   |                                                                             | COUNTY/PARISH                                                    |
|                        | 4-H FFA                           |                                                                             | WITH AWARD/TROPHY AND WINNING<br>ANY THIS FORM FOR STATE WINNERS |
| VO-AG TEACHER OR AGENT | г                                 | NAME OF SHOW                                                                |                                                                  |
| ADDRESS                |                                   | SHOW LOCATION (CITY)                                                        | DATE OF SHOW (MONTH/YEAR)                                        |
| CITY, STATE, ZIP       |                                   | DATE PROJECT STARTED                                                        | TOTAL DAYS ON FEED                                               |
| PHONE                  |                                   | EAR TAG NO. OR TATTOO NO.<br>(If left blank, application will be returned.) |                                                                  |
|                        | LONES                             | STAR∗ FEEDS USED                                                            | TOTAL AMOUNT USED FOR<br>THIS ANIMAL & PROJECT                   |
| CODE NO.               | NAME OF FEED                      | TYPE OF F                                                                   | EED LB                                                           |
|                        |                                   |                                                                             |                                                                  |
|                        |                                   |                                                                             |                                                                  |